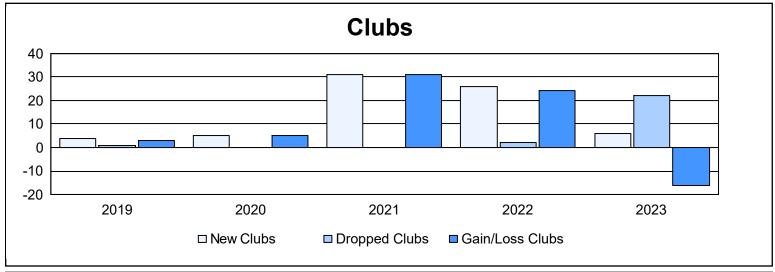

District 325 N As of June 2023 Cumulative

| Year      | New<br>Clubs | Dropped<br>Clubs | Gain/<br>Loss<br>Clubs | New<br>Members | Charter<br>Members | Reinstate<br>Members | Transfer<br>Members | Total<br>Member<br>Added | Total<br>Members<br>Dropped | Gain/<br>Loss<br>Members |
|-----------|--------------|------------------|------------------------|----------------|--------------------|----------------------|---------------------|--------------------------|-----------------------------|--------------------------|
| 2018-2019 | 4            | 1                | 3                      | 79             | 107                | 0                    | 1                   | 187                      | 224                         | -37                      |
| 2019-2020 | 5            | 0                | 5                      | 102            | 122                | 12                   | 2                   | 238                      | 252                         | -14                      |
| 2020-2021 | 31           | 0                | 31                     | 383            | 718                | 6                    | 2                   | 1,109                    | 265                         | 844                      |
| 2021-2022 | 26           | 2                | 24                     | 324            | 554                | 8                    | 1                   | 887                      | 502                         | 385                      |
| 2022-2023 | 6            | 22               | -16                    | 150            | 175                | 19                   | 5                   | 349                      | 984                         | -635                     |
| Average   | 14           | 5                | 9                      | 208            | 335                | 9                    | 2                   | 554                      | 445                         | 109                      |